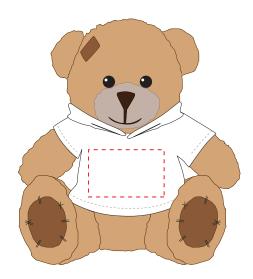

| Product and Artwork Proot |            | IEDDY BEAR & HOODIE                         |  |
|---------------------------|------------|---------------------------------------------|--|
| Your Ref:                 | Quantity:  | Product Code: TB0002 & TB0202               |  |
| Our Ref:                  | Version: 1 | Product Colour: CAPPUCCINO                  |  |
| PRINTING CONCERNS:        |            |                                             |  |
| PRODUCT INFO:             |            |                                             |  |
|                           |            | We stock this item in the following colours |  |
|                           |            |                                             |  |

## **PANTONE REFERENCE(S)**

💼 Full Colour Printing

ARTWORK SCALE 50%

ARTWORK SCALE 100% Max print area: 40mm x 25mm

Product Image for visualisation - colours may vary

The dashed line is to demonstrate print area and will not appear on your printed item